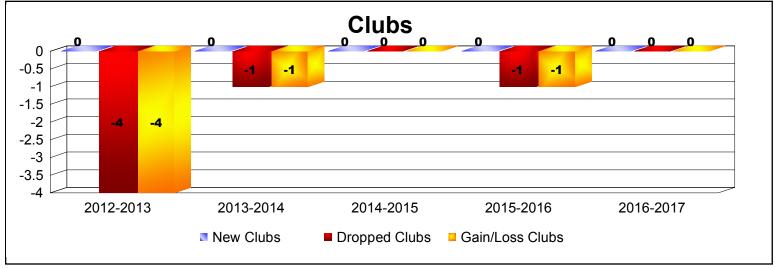

District 1 CN As of June 2017 Cumulative

| Year      | New<br>Clubs | Dropped<br>Clubs | Gain/<br>Loss<br>Clubs | New<br>Members | Charter<br>Members | Reinstate<br>Members | Transfer<br>Members | Total<br>Member<br>Added | Total<br>Members<br>Dropped | Gain/<br>Loss<br>Members |
|-----------|--------------|------------------|------------------------|----------------|--------------------|----------------------|---------------------|--------------------------|-----------------------------|--------------------------|
| 2012-2013 | 0            | -4               | -4                     | 58             | 1                  | 3                    | 5                   | 67                       | -145                        | -78                      |
| 2013-2014 | 0            | -1               | -1                     | 73             | 0                  | 3                    | 5                   | 81                       | -112                        | -31                      |
| 2014-2015 | 0            | 0                | 0                      | 77             | 0                  | 3                    | 3                   | 83                       | -85                         | -2                       |
| 2015-2016 | 0            | -1               | -1                     | 67             | 1                  | 2                    | 4                   | 74                       | -87                         | -13                      |
| 2016-2017 | 0            | 0                | 0                      | 46             | 0                  | 1                    | 6                   | 53                       | -94                         | -41                      |
| Average   | 0            | -1               | -1                     | 64             | 0                  | 2                    | 5                   | 72                       | -105                        | -33                      |