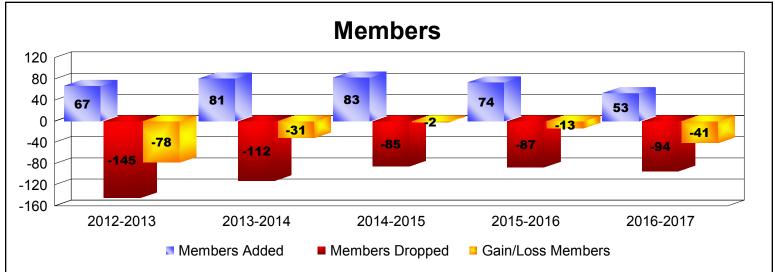

District 1 CN As of June 2017 Cumulative

| Year      | New<br>Clubs | Dropped<br>Clubs | Gain/<br>Loss<br>Clubs | New<br>Members | Charter<br>Members | Reinstate<br>Members | Transfer<br>Members | Total<br>Member<br>Added | Total<br>Members<br>Dropped | Gain/<br>Loss<br>Members |
|-----------|--------------|------------------|------------------------|----------------|--------------------|----------------------|---------------------|--------------------------|-----------------------------|--------------------------|
| 2012-2013 | 0            | -4               | -4                     | 58             | 1                  | 3                    | 5                   | 67                       | -145                        | -78                      |
| 2013-2014 | 0            | -1               | -1                     | 73             | 0                  | 3                    | 5                   | 81                       | -112                        | -31                      |
| 2014-2015 | 0            | 0                | 0                      | 77             | 0                  | 3                    | 3                   | 83                       | -85                         | -2                       |
| 2015-2016 | 0            | -1               | -1                     | 67             | 1                  | 2                    | 4                   | 74                       | -87                         | -13                      |
| 2016-2017 | 0            | 0                | 0                      | 46             | 0                  | 1                    | 6                   | 53                       | -94                         | -41                      |
| Average   | 0            | -1               | -1                     | 64             | 0                  | 2                    | 5                   | 72                       | -105                        | -33                      |